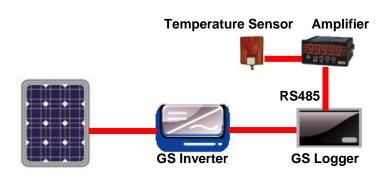

## **External PT100 Temperature Sensor (with Amplifier)**

In some situation, we need a external temperature sensor to measure the surface temperature on PV module or environment temperature. You can use BCT or PT100 sensor with an amplifier. They are suitable for installation on the field. The sensor with an Amplifier output the RS 485 signal compatible with GS Logger, GS Home Touch, or PC installed with GS Control Software.