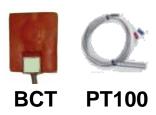

## **External PT100 Temperature Sensor (with Amplifier)**

In some situation, we need a external temperature sensor to measure the surface temperature on PV module or environment temperature. You can use BCT or PT100 sensor with an amplifier. They are suitable for installation on the field. The sensor with an Amplifier output the RS 485 signal compatible with GS Logger, GS Home Touch, or PC installed with GS Control Software.