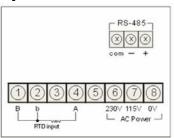

Touch, or PC installed with GS Control Software.



## **Specifications:**

|                            | PT100                | ВСТ                  |
|----------------------------|----------------------|----------------------|
| Communication              | RS 485               | RS 485               |
| Measuring Range            | -20° C to +120° C    | -20° C to +245° C    |
| Accuracy                   | ± 0.5° C             | ± 0.5° C             |
| Sensor Type                | <b>PT100</b> Ω       | PT100 $\Omega$       |
| Response Time              | 1 sec/100° C         | 1 sec/200° C         |
| Max Communication Distance | 1200m                | 1200m                |
| Amplifier Dimensions       | 96(W)x48(H)x144(D)mm | 96(W)x48(H)x144(D)mm |

## **Amplifier Connection:**