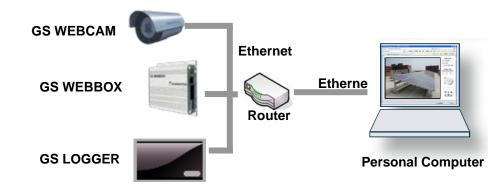

## On Site Real Time Image Monitoring

GS WEBCAM is an Internet Camera, it provided the necessary real-time monitoring to see the security protection of the solar power system and combined with the Web images of GS LOGGER or GS WEBBOX. Users need to set an IP address and use the network cable connected to the home or office network (LAN) equipment, it plug and play and enter ID and password to begin the video monitoring. Do not have to worry about complex network configuration. It's a user friendly surveillance camera image that suitable for remote system monitor.