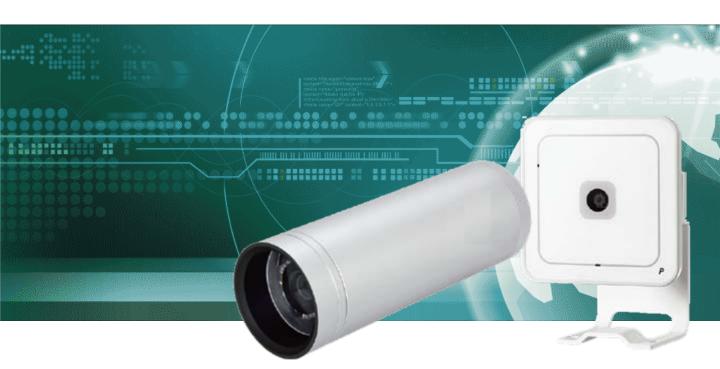

## **GS WEBCAM**

## On Site Real Time Image Monitoring

GS WEBCAM is an Internet Camera, it provided the necessary real-time monitoring to see the security protection of the solar power system and combined with the Web images of GS LOGGER or GS WEBBOX. Users need to set an IP address and use the network cable connected to the home or office network (LAN) equipment, it plug and play and enter ID and password to begin the video monitoring. Do not have to worry about complex network configuration. It's a user friendly surveillance camera image that suitable for remote system monitor.

## Specifications:

|                      | GS WEBCAM-INDOOR                      | GS WEBCAM-OUTDOOR                                                                                |
|----------------------|---------------------------------------|--------------------------------------------------------------------------------------------------|
|                      | G5 WEDCAM-INDOOR                      |                                                                                                  |
| Image Sensor         | 1/4" in VGA Resolution                | 1/4" CMOS in 1280 x 800<br>Resolution                                                            |
| Lens                 | f=4.09 mm, F 2.0<br>Board lens, Fixed | f=3.6 mm, F 1.8, Board lens<br>IR corrected, Removable IR-cut<br>filter for day & night function |
| Minimum Illumination | 0.4 Lux / F2.0 ( typical )            | 0 Lux @ F1.8 ( IR LED on )                                                                       |
| IR Illuminators      | None                                  | IR LED*12 Built-in IR illuminators,<br>Effective up to 15 meter                                  |
| Compression Format   | MPEG-4                                | MPEG-4                                                                                           |
| Resolution           |                                       |                                                                                                  |
| Frames               | Up to 30/25 fps at 640x480            | MPEG-4: Up to 30/25 fps at 1280x800                                                              |
| Image Format         | MJPEG & MPEG-4                        | MJPEG & MPEG-4                                                                                   |
| Size (WxHxL)         | 26.9x86.7x87.6mm                      | Ø: 60mm x 170 mm<br>Cable length: 400 mm<br>Cable diameter: Ø 12 mm; Ring: Ø<br>18 mm            |
| Power                | 5VDC Power consumption: 5W            | 12V DC<br>24V AC<br>Power consumption: Max. 4 W                                                  |
| Temperature          | 0~40°C                                | -20~50°C                                                                                         |
| Humidity             | 20~80% RH                             | 90% RH                                                                                           |
| Central Software     | View by IE web browser, or GS MOBILE  | View by IE web browser, or GS MOBILE                                                             |